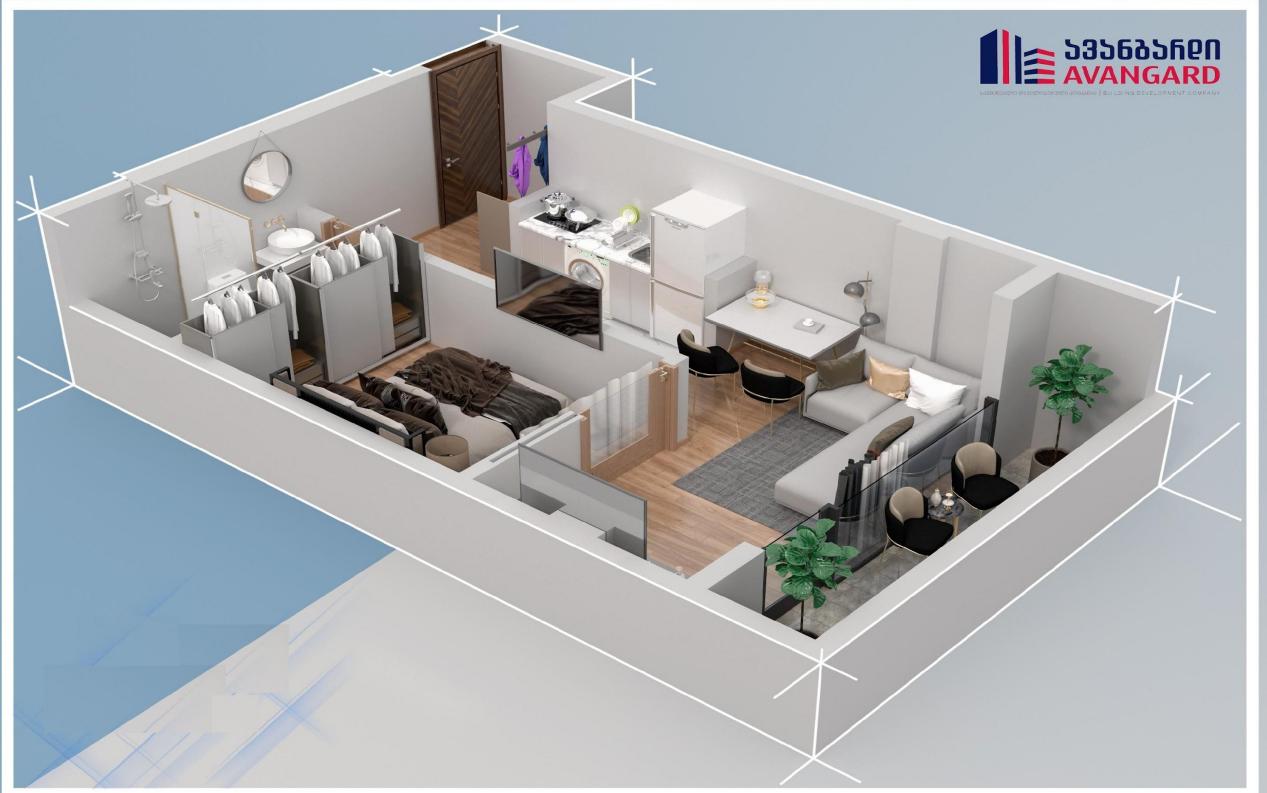

## Types of apartments

- **☐ Studio** 29.2 m<sup>2</sup> / 32.9 m<sup>2</sup> / 34.2 m<sup>2</sup>
- $\square$  With a separate bedroom- 40.7 m<sup>2</sup> / 42.9 m<sup>2</sup> / 45.0 m<sup>2</sup>
- ☐ With two bedrooms- 48.9 m² / 50.3 m² / 71.3 m²
- □ Duplex- 54 m² / 64.8 m² / 66 m² / 70.4 m² /
   72.6 m² / 104.1 m² / 113.3 m² / 117.9 m²





Studio type apartments
With sea view









## Two-room apartments With sea view









## 2-3 room apartments With mountain view











Avangard Exclusive-Duplex



9/10 floors



29.2 53.8.



**Apartment** types



Studio from 29,2 m<sup>2</sup>





one bedroom apartment from 40,7 m<sup>2</sup>



Apartment types



02



03

Two bedroom apartment from 48.9



## Apartment types