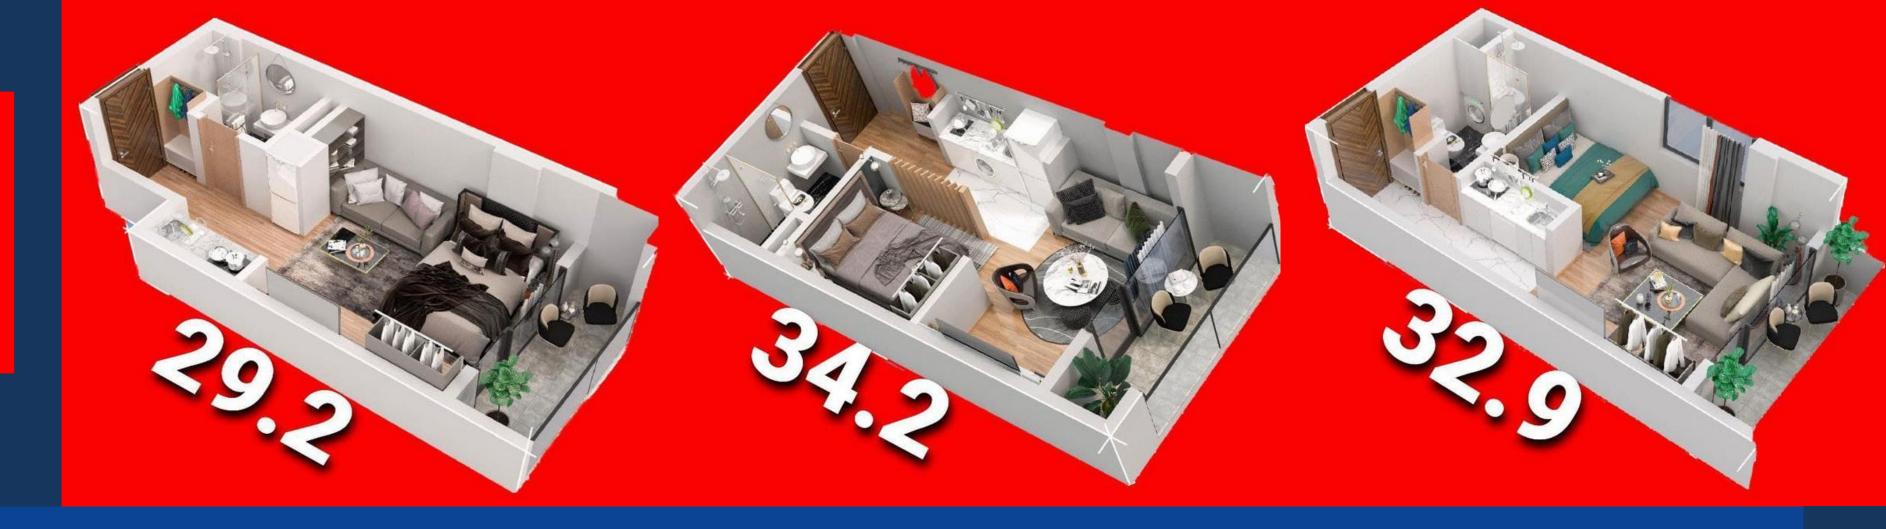

## Types of apartments

- **☐ Studio** 29.2 m<sup>2</sup> / 32.9 m<sup>2</sup> / 34.2 m<sup>2</sup>
- $\square$  With a separate bedroom- 40.7 m<sup>2</sup> / 42.9 m<sup>2</sup> / 45.0 m<sup>2</sup>
- ☐ With two bedrooms- 48.9 m² / 50.3 m² / 71.3 m²
- □ Duplex- 54 m² / 64.8 m² / 66 m² / 70.4 m² /
   72.6 m² / 104.1 m² / 113.3 m² / 117.9 m²

Studio type apartments
With sea view

## Apartment types