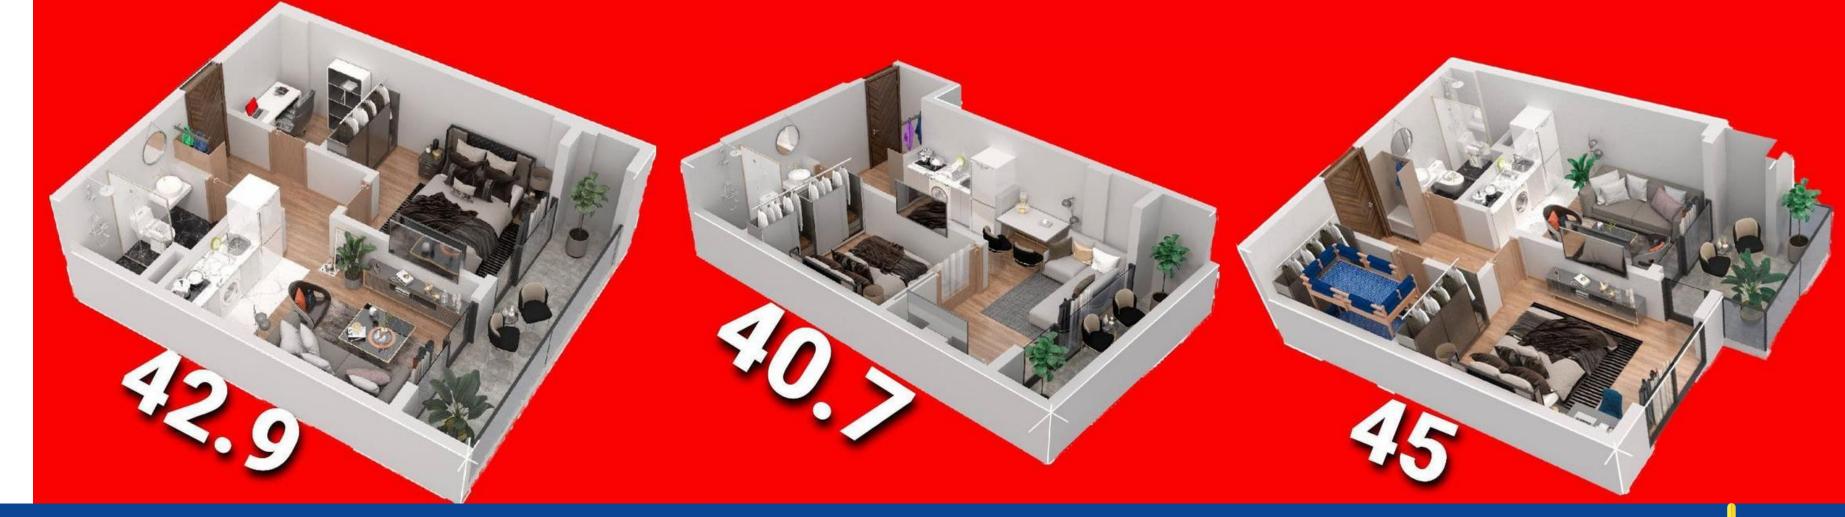

## Types of apartments

- **☐ Studio** 29.2 m<sup>2</sup> / 32.9 m<sup>2</sup> / 34.2 m<sup>2</sup>
- $\square$  With a separate bedroom- 40.7 m<sup>2</sup> / 42.9 m<sup>2</sup> / 45.0 m<sup>2</sup>
- ☐ With two bedrooms- 48.9 m² / 50.3 m² / 71.3 m²
- □ Duplex- 54 m² / 64.8 m² / 66 m² / 70.4 m² /
   72.6 m² / 104.1 m² / 113.3 m² / 117.9 m²

02

03

Two bedroom apartment from 48.9

## Apartment types