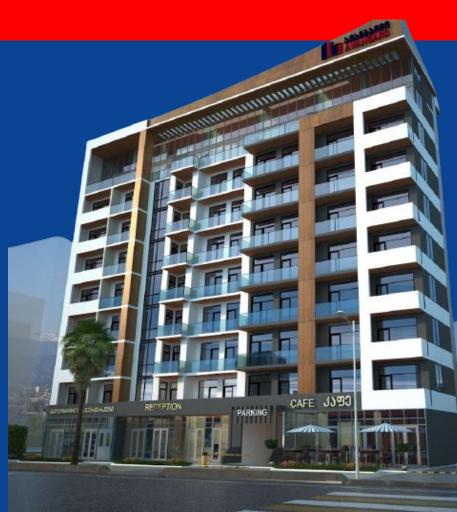

## Types of apartments

- **☐ Studio** 29.2 m<sup>2</sup> / 32.9 m<sup>2</sup> / 34.2 m<sup>2</sup>
- $\square$  With a separate bedroom- 40.7 m<sup>2</sup> / 42.9 m<sup>2</sup> / 45.0 m<sup>2</sup>
- ☐ With two bedrooms- 48.9 m² / 50.3 m² / 71.3 m²
- □ Duplex- 54 m² / 64.8 m² / 66 m² / 70.4 m² /
   72.6 m² / 104.1 m² / 113.3 m² / 117.9 m²





Studio type apartments
With sea view









## Two-room apartments With sea view









## 2-3 room apartments With mountain view











Avangard Exclusive-Duplex



9/10 floors



29.2 53.8.



**Apartment** types



Studio from 29,2 m<sup>2</sup>





one bedroom apartment from 40,7 m<sup>2</sup>



Apartment types



02



03

Two bedroom apartment from 48.9



## Apartment types