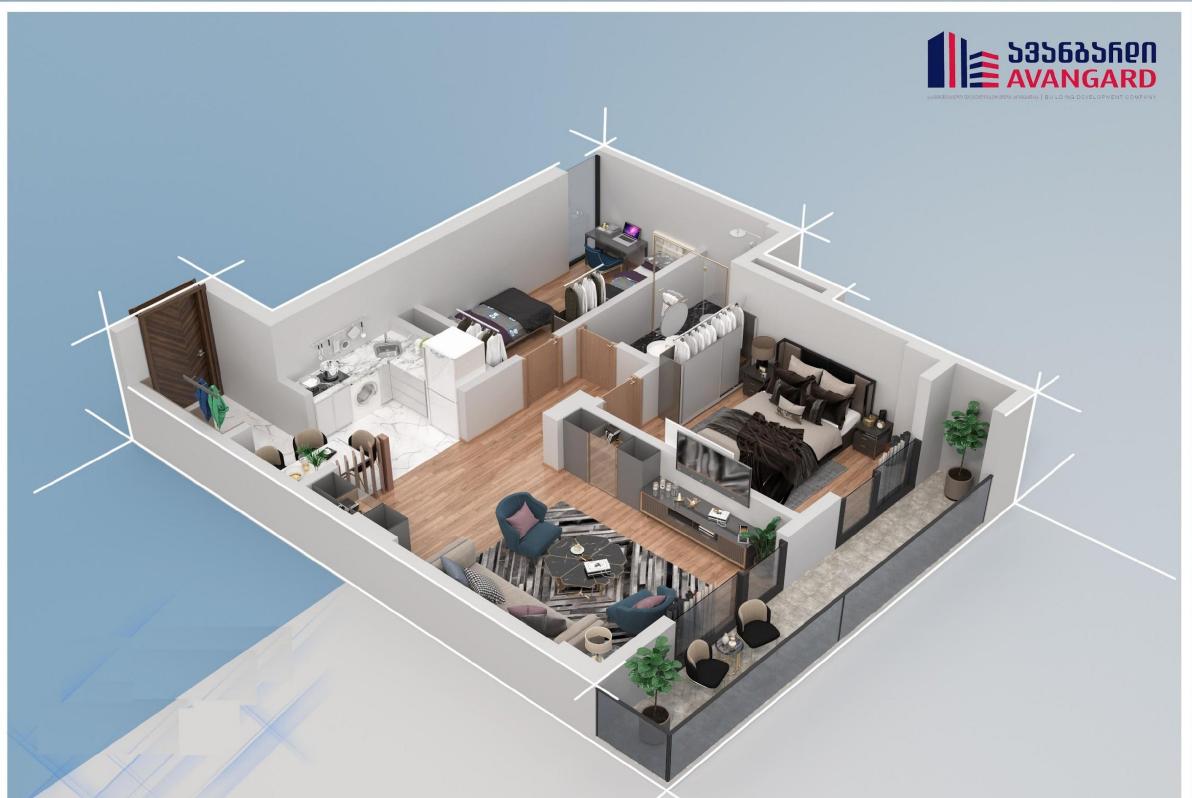

## Types of apartments

- **☐ Studio** 29.2 m<sup>2</sup> / 32.9 m<sup>2</sup> / 34.2 m<sup>2</sup>
- $\square$  With a separate bedroom- 40.7 m<sup>2</sup> / 42.9 m<sup>2</sup> / 45.0 m<sup>2</sup>
- ☐ With two bedrooms- 48.9 m² / 50.3 m² / 71.3 m²
- □ Duplex- 54 m² / 64.8 m² / 66 m² / 70.4 m² /
   72.6 m² / 104.1 m² / 113.3 m² / 117.9 m²

## Apartment types