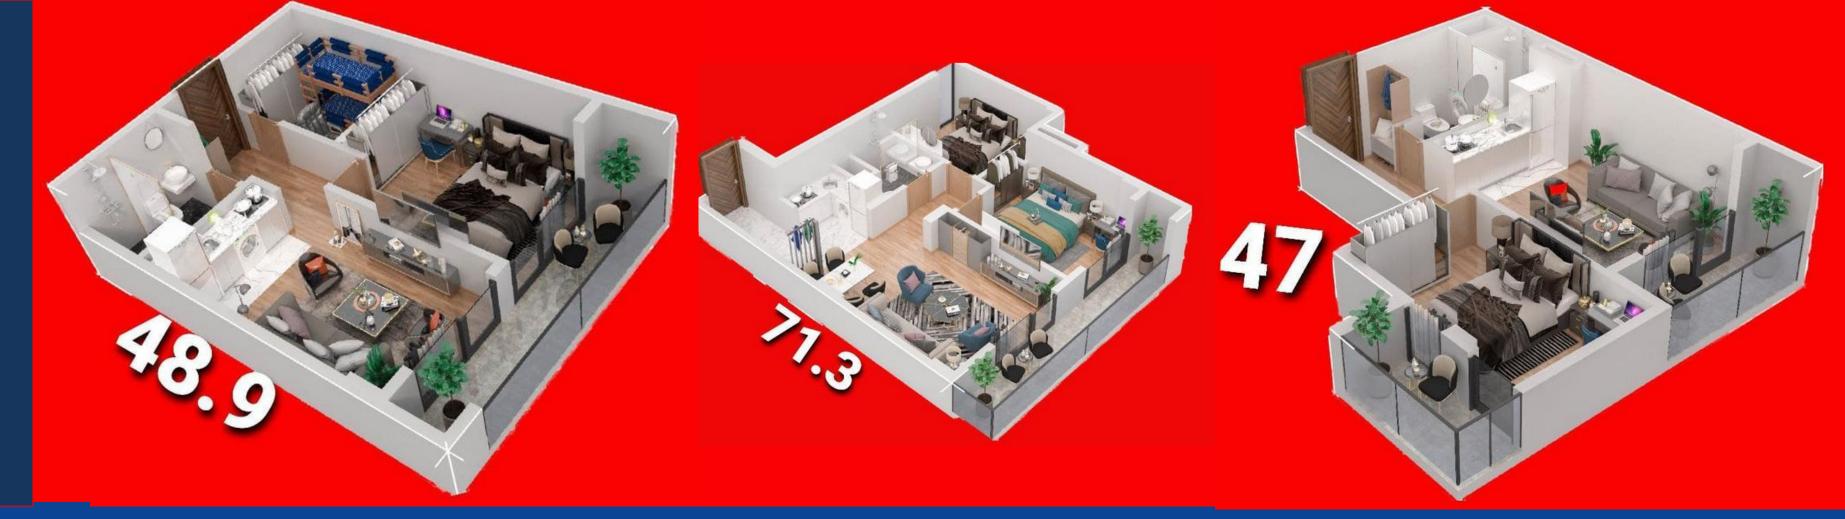

## Types of apartments

- **☐ Studio** 29.2 m<sup>2</sup> / 32.9 m<sup>2</sup> / 34.2 m<sup>2</sup>
- $\square$  With a separate bedroom- 40.7 m<sup>2</sup> / 42.9 m<sup>2</sup> / 45.0 m<sup>2</sup>
- ☐ With two bedrooms- 48.9 m² / 50.3 m² / 71.3 m²
- □ Duplex- 54 m² / 64.8 m² / 66 m² / 70.4 m² /
   72.6 m² / 104.1 m² / 113.3 m² / 117.9 m²

02

03

Two bedroom apartment from 48.9