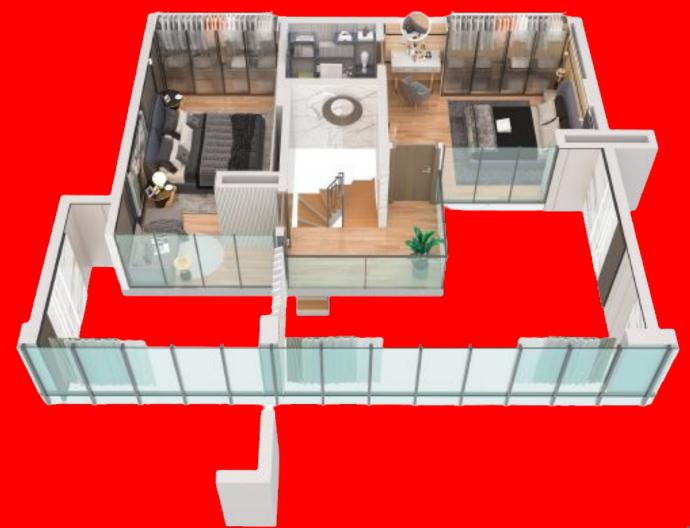

## 2-3 room apartments With mountain view

Avangard Exclusive-Duplex

9/10 floors

29.2 53.8.

**Apartment** types

Studio from 29,2 m<sup>2</sup>

one bedroom apartment from 40,7 m<sup>2</sup>

Apartment types

02

03

Two bedroom apartment from 48.9