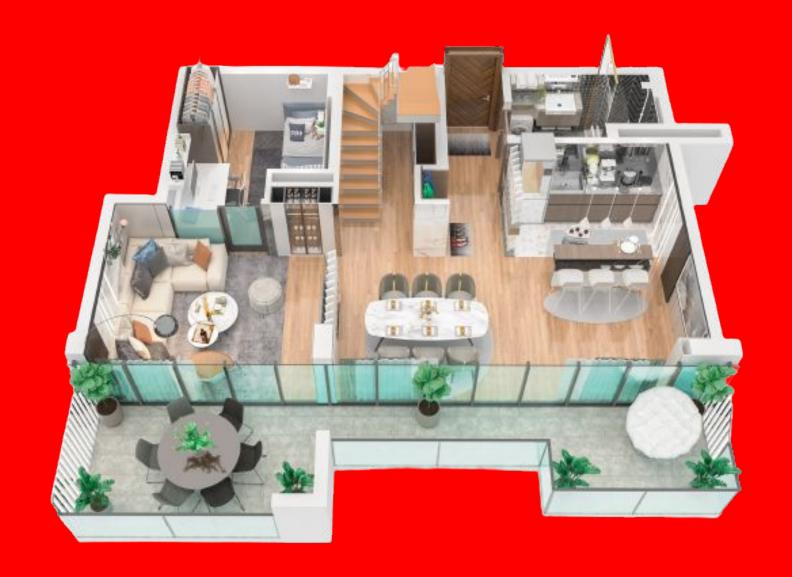

## Types of apartments

- **☐ Studio** 29.2 m<sup>2</sup> / 32.9 m<sup>2</sup> / 34.2 m<sup>2</sup>
- $\square$  With a separate bedroom- 40.7 m<sup>2</sup> / 42.9 m<sup>2</sup> / 45.0 m<sup>2</sup>
- ☐ With two bedrooms- 48.9 m² / 50.3 m² / 71.3 m²
- □ Duplex- 54 m² / 64.8 m² / 66 m² / 70.4 m² /
   72.6 m² / 104.1 m² / 113.3 m² / 117.9 m²