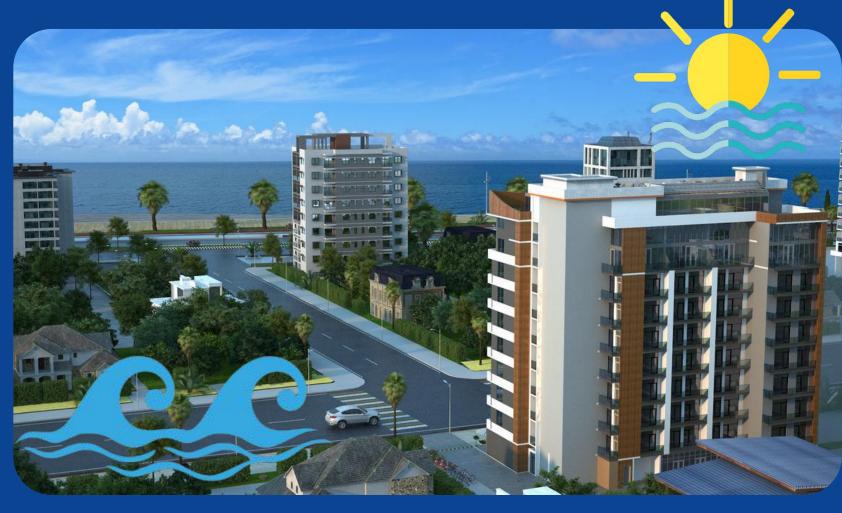

## Types of apartments

- **☐ Studio** 29.2 m<sup>2</sup> / 32.9 m<sup>2</sup> / 34.2 m<sup>2</sup>
- $\square$  With a separate bedroom- 40.7 m<sup>2</sup> / 42.9 m<sup>2</sup> / 45.0 m<sup>2</sup>
- ☐ With two bedrooms- 48.9 m² / 50.3 m² / 71.3 m²
- □ Duplex- 54 m² / 64.8 m² / 66 m² / 70.4 m² /
   72.6 m² / 104.1 m² / 113.3 m² / 117.9 m²





Studio type apartments
With sea view









## Two-room apartments With sea view









## 2-3 room apartments With mountain view











Avangard Exclusive-Duplex



9/10 floors



29.2 53.8.



**Apartment** types



Studio from 29,2 m<sup>2</sup>





one bedroom apartment from 40,7 m<sup>2</sup>



Apartment types



02



03

Two bedroom apartment from 48.9



## Apartment types